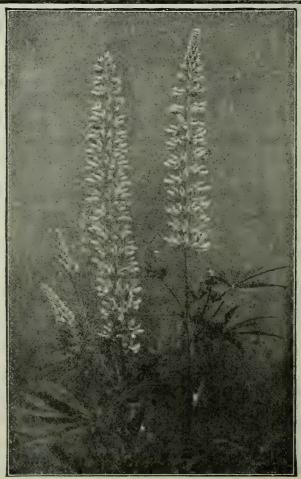

flower-spike often averaging 18 inches; extremely fragrant .......\$0.50 \$0.15

1354 Hoehl's Giant Flowering. Seed saved from the finest specimens grown under glass; very large .15 height of 12 to 15 inches; deliciously fragrant; oz. 6oc. .IO 1341 Allen's Defiance (Special). Indoor-grown seed, extra choice, in original packets ...... 1.00 .IO flowers .IO .IO 1363 Sutton's Giant. Reddish buff, original pkts...
1365 Sweet Scented. The popular garden sort; oz. .25 .05 1367 Imported Collection, 10 Varieties .......... .50 MONARDA (Bee Balm or Bergamot) 1382 Didyma. Tall plants crowned with whorls of salvia-like, deep scarlet flowers; very showy and attractive; perennial; 4 feet; July-August .15 IMPORTED COLLECTIONS PERENNIAL FLOWER SEEDS

Collection containing 12 Distinct Sorts .....\$0.40



Lupinus, Polyphyllus Roseus



Myosotis (Forget-Me-Not)

### **MYOSOTIS**

| Neat and beautiful little plants with star-shaped flower | s, suc- |
|----------------------------------------------------------|---------|
| ceeding best in a moist semi-shaded situation. Large Pk  | t. Pkt. |
| 1391 Alpestris Victoria. Of bushy habit; bearing         |         |
| large bright blue flowers; very fine; 6 inches.\$0.30    | \$0.10  |
| 1395 Eliza Fanrobert. Large flowering, bright blue .20   |         |
| 1399 Grandiflora Alba. Large white flowers; 6 in25       | .IO     |
| 1400 Grandiflora Rosea. Large pink flowers; 6 in         | .IO     |
| 1401 Palustris. The true Forget-Me-Not; bright           |         |
| blue flowers; 6 in                                       | .IO     |
| 1405 Royal